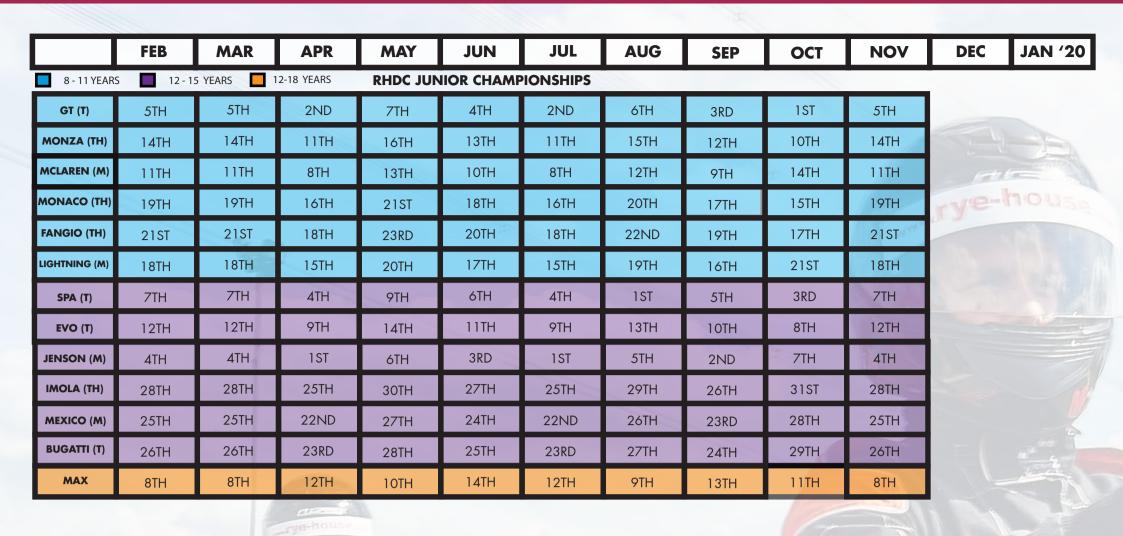

| RHDC  | ADUIT | CHAMPIONSHIPS    |
|-------|-------|------------------|
| KIIDC | ADULI | CHAMIFICIASITIFS |

| SENNA | 2ND | 2ND | 6TH | 4TH | 1ST | 6TH | 3RD | 7TH | 5TH | 2ND |
|-------|-----|-----|-----|-----|-----|-----|-----|-----|-----|-----|
|-------|-----|-----|-----|-----|-----|-----|-----|-----|-----|-----|